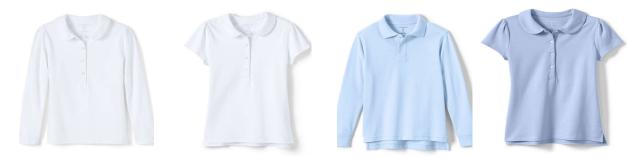

## **BHA Uniform Policy: Girls**

<u>Polo Shirt:</u> White or Light Blue (NO LOGO), short sleeves allowed only for elementary school.

<u>Girls Pants:</u> Navy Chinos or WIDE Navy Yoga (NO LOGO) (WITH LOGO)

## **BHA Uniform Policy: Boys**

Boys Long Sleeve Polo/Dress Shirt (White/Light Blue) WITH LOGO

Boys Short Sleeve Polo Shirt (White, Garnet, Light Blue) WITH LOGO

Boys Pants: Navy or Khaki (NO LOGO)

Optional: Sweaters, Navy with LOGO