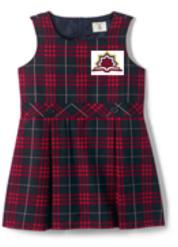

## FULL SCHOOL UNIFORM POLICY

Vendor: <u>https://www.landsend.com/</u> School Code Styles Only: **900187592** 

| Polo Shirt (NO Logo): <ul> <li>Long Sleeves mandatory for grade 6 and up</li> <li>Blue (any shade) or White</li> </ul> Jumper Dress: with Logo                                                                                           |
|------------------------------------------------------------------------------------------------------------------------------------------------------------------------------------------------------------------------------------------|
| <u><b>Pants</b></u> : Navy; Wide, Yoga                                                                                                                                                                                                   |
| HIJABS (Mandatory, Grade 6 and Up)                                                                                                                                                                                                       |
| <ul> <li>Scarf - white, solid, long enough to cover<br/>ALL hair and neck, front &amp; back</li> <li>Under piece - white (mandatory if needed<br/>to cover hairline)</li> <li>Scarf wrapped securely under chin or<br/>pinned</li> </ul> |
| TUDENTS                                                                                                                                                                                                                                  |
| <ul> <li>Shoes &amp; Socks:</li> <li>Black-solid, black laces (No-lace shoes only, for TK-KG)</li> <li>Socks - solid black or white; 1 inch above ankles</li> </ul>                                                                      |
|                                                                                                                                                                                                                                          |