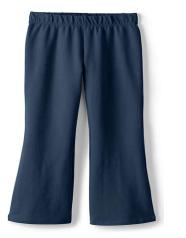

## FULL SCHOOL UNIFORM POLICY

Vendor: <u>https://www.landsend.com/</u> School Code Styles Only: **900187592** 

| Polo Shirt (NO Logo): <ul> <li>Long Sleeves mandatory for grade 6 and up</li> <li>Blue (any shade) or White</li> </ul> Jumper Dress: with Logo                                                                                           |
|------------------------------------------------------------------------------------------------------------------------------------------------------------------------------------------------------------------------------------------|
| <u><b>Pants</b></u> : Navy; Wide, Yoga                                                                                                                                                                                                   |
| HIJABS (Mandatory, Grade 6 and Up)                                                                                                                                                                                                       |
| <ul> <li>Scarf - white, solid, long enough to cover<br/>ALL hair and neck, front &amp; back</li> <li>Under piece - white (mandatory if needed<br/>to cover hairline)</li> <li>Scarf wrapped securely under chin or<br/>pinned</li> </ul> |
| TUDENTS                                                                                                                                                                                                                                  |
| <ul> <li>Shoes &amp; Socks:</li> <li>Black-solid, black laces (No-lace shoes only, for TK-KG)</li> <li>Socks - solid black or white; 1 inch above ankles</li> </ul>                                                                      |
|                                                                                                                                                                                                                                          |

## **BHA Uniform Policy: Girls**

<u>Polo Shirt:</u> White or Light Blue (NO LOGO), short sleeves allowed only for elementary school.

<u>Girls Pants:</u> Navy Chinos or WIDE Navy Yoga (NO LOGO) (WITH LOGO)