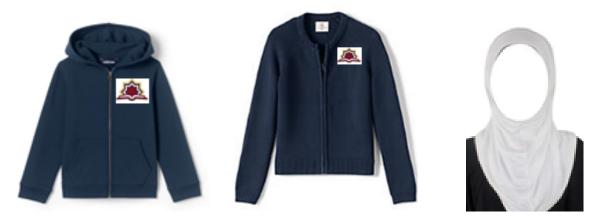

## FULL SCHOOL UNIFORM POLICY

Vendor: <u>https://www.landsend.com/</u> School Code Styles Only: **900187592** 

| Polo Shirt (NO Logo): <ul> <li>Long Sleeves mandatory for grade 6 and up</li> <li>Blue (any shade) or White</li> </ul> Jumper Dress: with Logo                                                                                           |
|------------------------------------------------------------------------------------------------------------------------------------------------------------------------------------------------------------------------------------------|
| <u><b>Pants</b></u> : Navy; Wide, Yoga                                                                                                                                                                                                   |
| HIJABS (Mandatory, Grade 6 and Up)                                                                                                                                                                                                       |
| <ul> <li>Scarf - white, solid, long enough to cover<br/>ALL hair and neck, front &amp; back</li> <li>Under piece - white (mandatory if needed<br/>to cover hairline)</li> <li>Scarf wrapped securely under chin or<br/>pinned</li> </ul> |
| TUDENTS                                                                                                                                                                                                                                  |
| <ul> <li>Shoes &amp; Socks:</li> <li>Black-solid, black laces (No-lace shoes only, for TK-KG)</li> <li>Socks - solid black or white; 1 inch above ankles</li> </ul>                                                                      |
|                                                                                                                                                                                                                                          |

Optional: Sweaters Navy with LOGO

Optional for Elementary: White Hijab w/long sleeve polo shirt

## **BHA Uniform Policy: Boys**

Boys Long Sleeve Polo/Dress Shirt (White/Light Blue) WITH LOGO

Boys Short Sleeve Polo Shirt (White, Garnet, Light Blue) WITH LOGO

Boys Pants: Navy or Khaki (NO LOGO)

Optional: Sweaters, Navy with LOGO