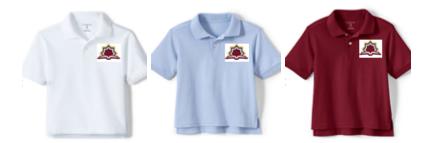

## **BHA Uniform Policy: Girls**

<u>Polo Shirt:</u> White or Light Blue (NO LOGO), short sleeves allowed only for elementary school.

<u>Girls Pants:</u> Navy Chinos or WIDE Navy Yoga (NO LOGO) (WITH LOGO)

## **BHA Uniform Policy: Boys**

Boys Long Sleeve Polo/Dress Shirt (White/Light Blue) WITH LOGO

Boys Short Sleeve Polo Shirt (White, Garnet, Light Blue) WITH LOGO

Boys Pants: Navy or Khaki (NO LOGO)

Optional: Sweaters, Navy with LOGO