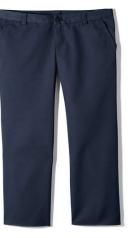

## **BHA Uniform Policy: Girls**

<u>Polo Shirt:</u> White or Light Blue (NO LOGO), short sleeves allowed only for elementary school.

<u>Girls Pants:</u> Navy Chinos or WIDE Navy Yoga (NO LOGO) (WITH LOGO)

## **BHA Uniform Policy: Boys**

Boys Long Sleeve Polo/Dress Shirt (White/Light Blue) WITH LOGO

Boys Short Sleeve Polo Shirt (White, Garnet, Light Blue) WITH LOGO

Boys Pants: Navy or Khaki (NO LOGO)

Optional: Sweaters, Navy with LOGO