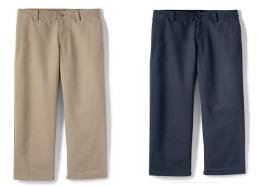

## **BHA Uniform Policy: Girls**

<u>Polo Shirt:</u> White or Light Blue (NO LOGO), short sleeves allowed only for elementary school.

<u>Girls Pants:</u> Navy Chinos or WIDE Navy Yoga (NO LOGO) (WITH LOGO)

## **BHA Uniform Policy: Boys**

Boys Long Sleeve Polo/Dress Shirt (White/Light Blue) WITH LOGO

Boys Short Sleeve Polo Shirt (White, Garnet, Light Blue) WITH LOGO

Boys Pants: Navy or Khaki (NO LOGO)

Optional: Sweaters, Navy with LOGO