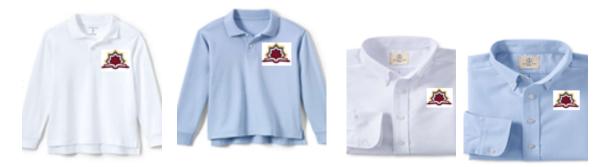

## **BHA Uniform Policy: Girls**

<u>Polo Shirt:</u> White or Light Blue (NO LOGO), short sleeves allowed only for elementary school.

<u>Girls Pants:</u> Navy Chinos or WIDE Navy Yoga (NO LOGO) (WITH LOGO)

## **BHA Uniform Policy: Boys**

Boys Long Sleeve Polo/Dress Shirt (White/Light Blue) WITH LOGO

Boys Short Sleeve Polo Shirt (White, Garnet, Light Blue) WITH LOGO

Boys Pants: Navy or Khaki (NO LOGO)

Optional: Sweaters, Navy with LOGO